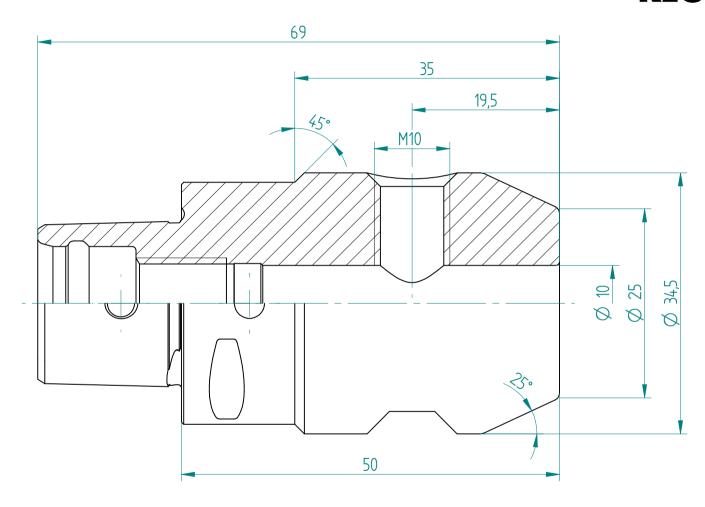

## **REGO-FIXA**



## **REGO-FIX AG**

Obermattweg 60 4456 Tenniken / Switzerland

P +41 61 976 14 66 F +41 61 976 14 14 www.rego-fix.com This is a non-controlled copy. All information given herein is subject to change without notice

The information given herein has been carefully checked and is believed to be correct. REGO-FIX, however, assumes no responsibility or liability for any errors, inaccuracies or omissions that may appear in this drawing

This document is subject to copyright laws. No part of this document may be reproduced or transmitted in any form or any means, electronic or mechanic, for any purpose, without the express written permission of REGO-FIX

Type: **C3\_WD10x050** 

Part No.: **280331020** 

Date: 22.09.2015

Scale: 2:1