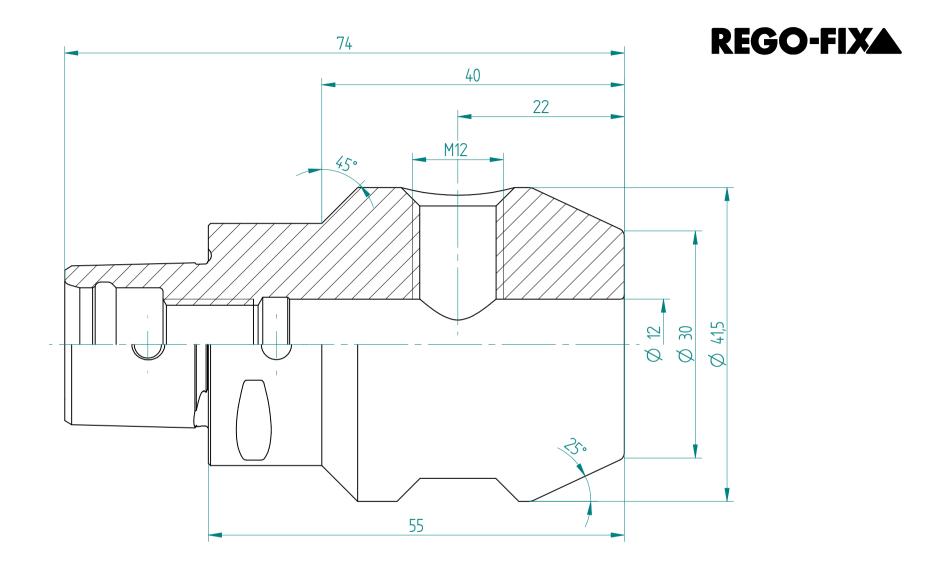

## **REGO-FIX AG**

Obermattweg 60 4456 Tenniken / Switzerland

P +41 61 976 14 66 F +41 61 976 14 14 www.rego-fix.com This is a non-controlled copy. All information given herein is subject to change without notice

The information given herein has been carefully checked and is believed to be correct. REGO-FIX, however, assumes no responsibility or liability for any errors, inaccuracies or omissions that may appear in this drawing

This document is subject to copyright laws. No part of this document may be reproduced or transmitted in any form or any means, electronic or mechanic, for any purpose, without the express written permission of REGO-FIX

Type: **C3\_WD12x055** 

Part No.: **280331220** Date: 22.09.2015

Scale: 2:1