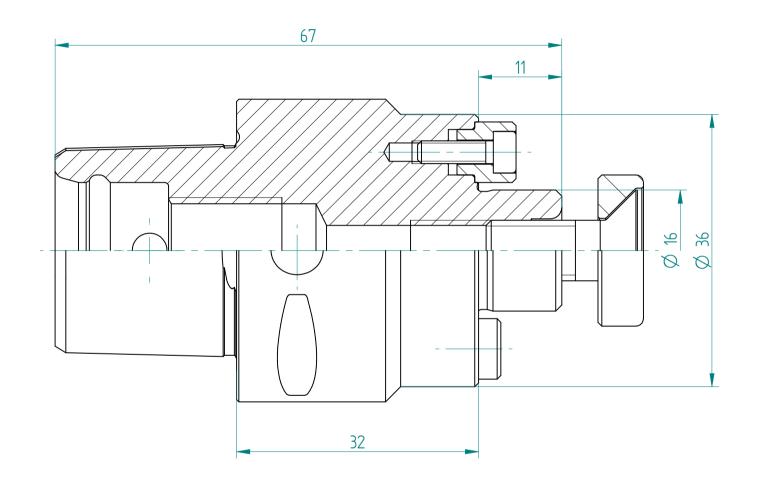

## **REGO-FIXA**



## **REGO-FIX AG**

Obermattweg 60 4456 Tenniken / Switzerland

P +41 61 976 14 66 F +41 61 976 14 14 www.rego-fix.com This is a non-controlled copy. All information given herein is subject to change without notice

The information given herein has been carefully checked and is believed to be correct. REGO-FIX, however, assumes no responsibility or liability for any errors, inaccuracies or omissions that may appear in this drawing

This document is subject to copyright laws. No part of this document may be reproduced or transmitted in any form or any means, electronic or mechanic, for any purpose, without the express written permission of REGO-FIX

Type: **C4\_MA16x032** 

Part No.: **280401610** 

Date: 22.09.2015

Scale: 2:1