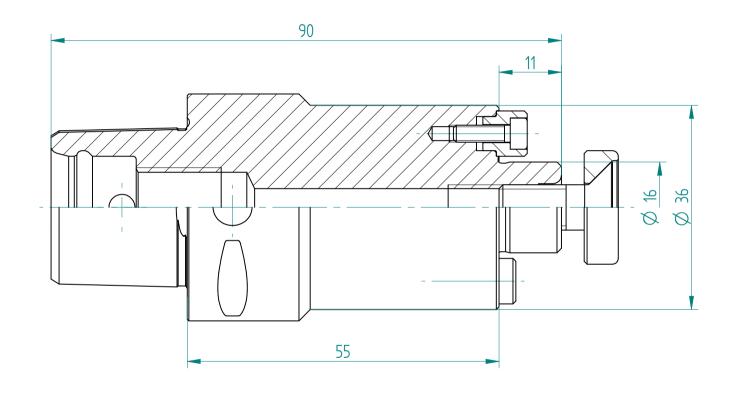

Type: **C4\_MA16x055** 

Part No.: **280401620** 

Date: 22.09.2015

Scale: 1.5:1