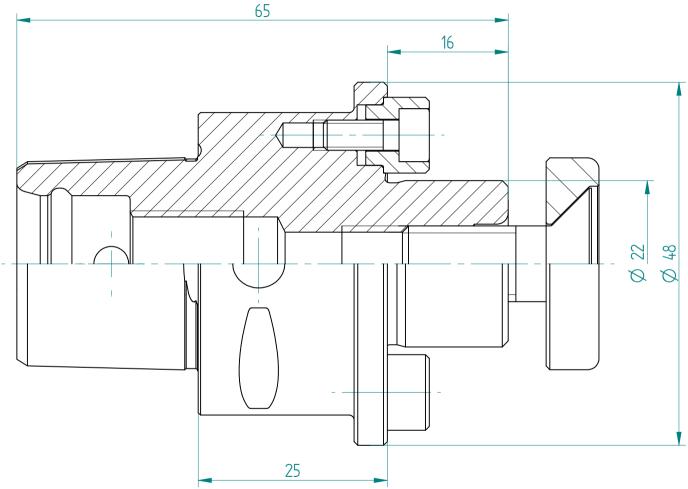

## **REGO-FIX AG**

Obermattweg 60 4456 Tenniken / Switzerland

P +41 61 976 14 66 F +41 61 976 14 14 www.rego-fix.com This is a non-controlled copy. All information given herein is subject to change without notice

The information given herein has been carefully checked and is believed to be correct. REGO-FIX, however, assumes no responsibility or liability for any errors, inaccuracies or omissions that may appear in this drawing

This document is subject to copyright laws. No part of this document may be reproduced or transmitted in any form or any means, electronic or mechanic, for any purpose, without the express written permission of REGO-FIX

Type :C4\_MA22x025Part No. :280402210Date :23.09.2015Scale :2:1