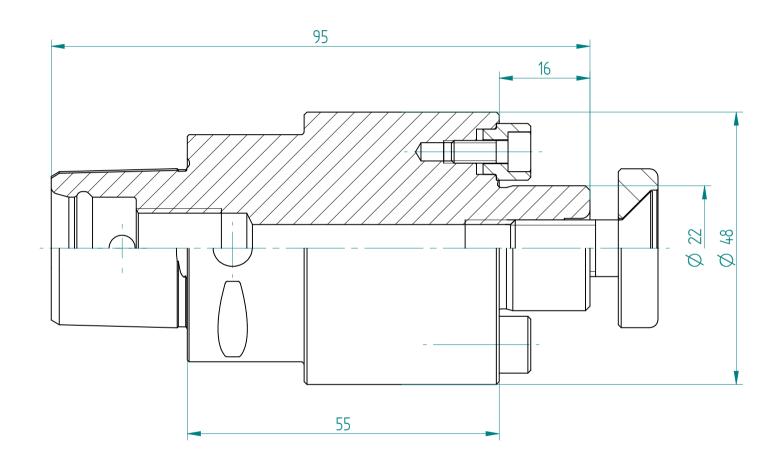

Type: **C4\_MA22x055** 

Part No.: **280402220** 

Date: 23.09.2015

Scale: 1.5:1