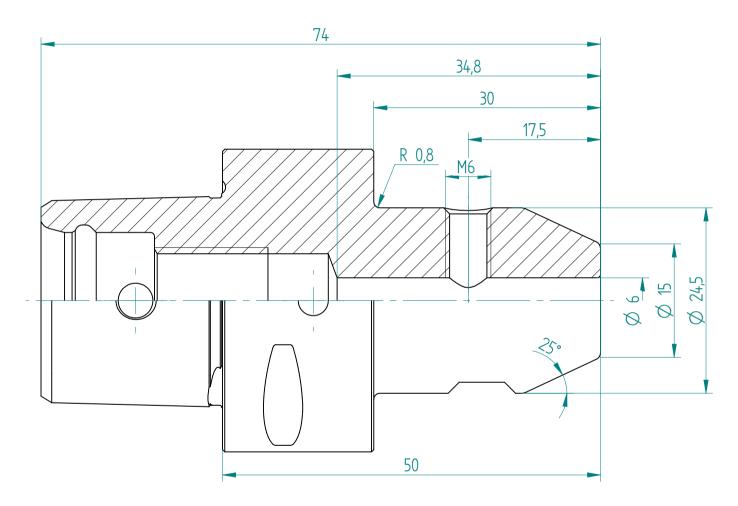

## **REGO-FIX AG**

Obermattweg 60 4456 Tenniken / Switzerland

P +41 61 976 14 66 F +41 61 976 14 14 www.rego-fix.com This is a non-controlled copy. All information given herein is subject to change without notice

The information given herein has been carefully checked and is believed to be correct. REGO-FIX, however, assumes no responsibility or liability for any errors, inaccuracies or omissions that may appear in this drawing

This document is subject to copyright laws. No part of this document may be reproduced or transmitted in any form or any means, electronic or mechanic, for any purpose, without the express written permission of REGO-FIX

Type:C4\_WD6x050Part No.:280430620Date:23.09.2015Scale:2:1