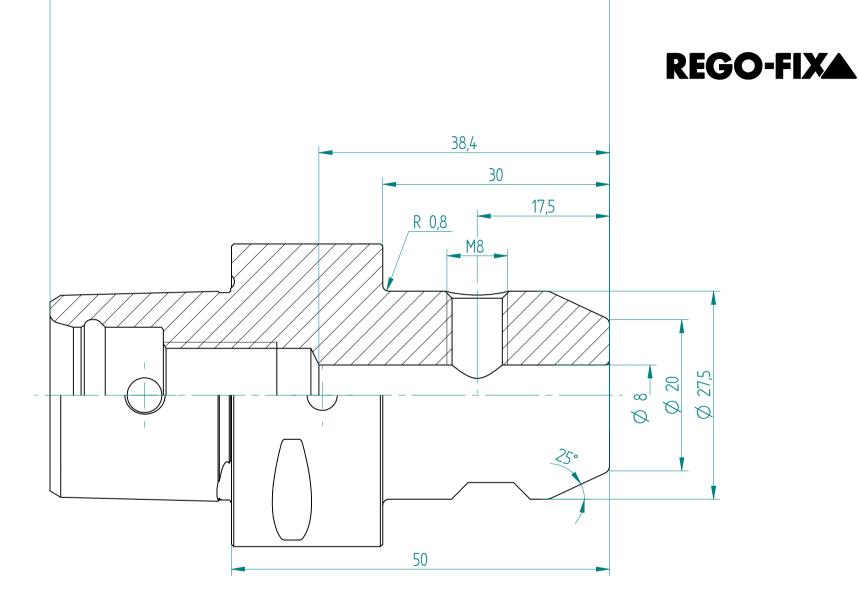

## **REGO-FIX AG**

Obermattweg 60 4456 Tenniken / Switzerland

P +41 61 976 14 66 F +41 61 976 14 14 www.rego-fix.com This is a non-controlled copy. All information given herein is subject to change without notice

The information given herein has been carefully checked and is believed to be correct. REGO-FIX, however, assumes no responsibility or liability for any errors, inaccuracies or omissions that may appear in this drawing

This document is subject to copyright laws. No part of this document may be reproduced or transmitted in any form or any means, electronic or mechanic, for any purpose, without the express written permission of REGO-FIX

Type:C4\_WD8x050Part No.:280430820Date:23.09.2015Scale:2:1