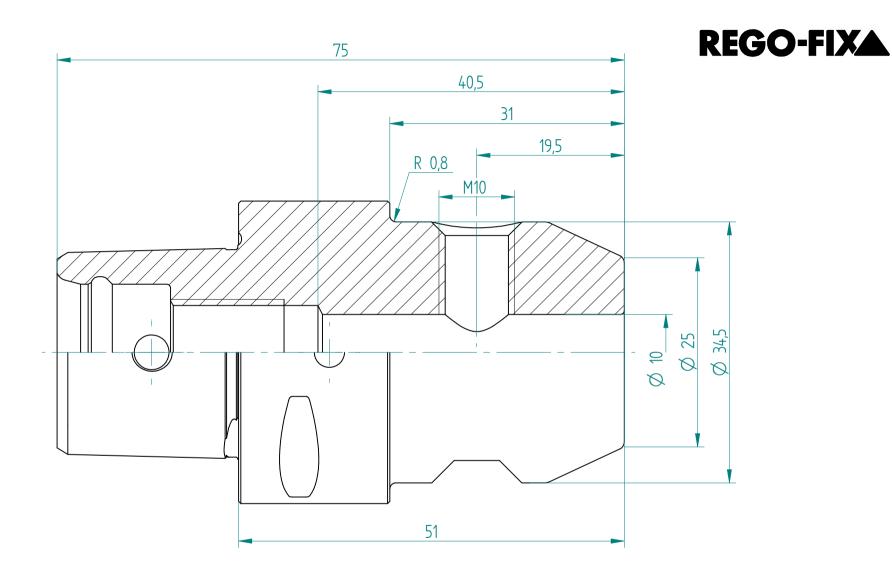

## **REGO-FIX AG**

Obermattweg 60 4456 Tenniken / Switzerland

P +41 61 976 14 66 F +41 61 976 14 14 www.rego-fix.com This is a non-controlled copy. All information given herein is subject to change without notice

The information given herein has been carefully checked and is believed to be correct. REGO-FIX, however, assumes no responsibility or liability for any errors, inaccuracies or omissions that may appear in this drawing

This document is subject to copyright laws. No part of this document may be reproduced or transmitted in any form or any means, electronic or mechanic, for any purpose, without the express written permission of REGO-FIX

Type :C4\_WD10x050Part No. :280431020Date :23.09.2015Scale :2:1