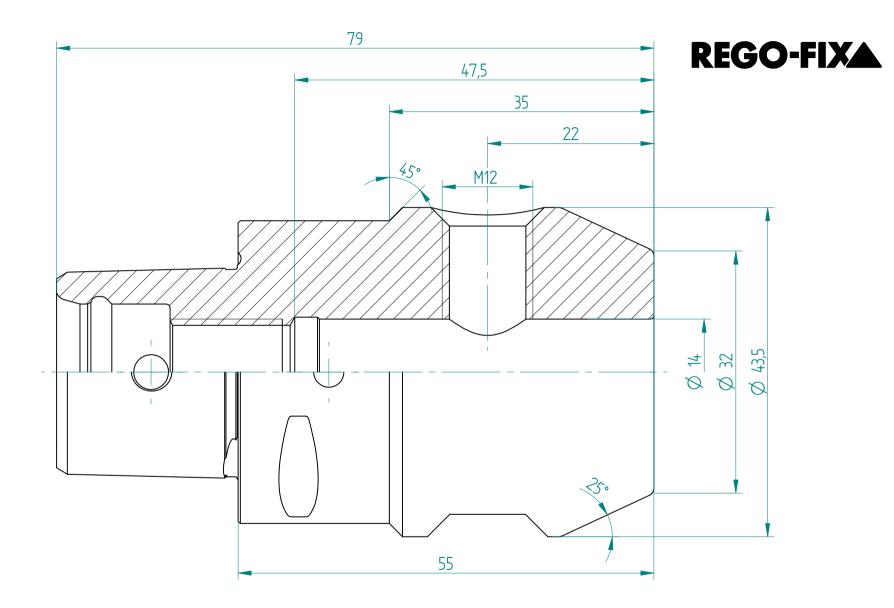

## **REGO-FIX AG**

Obermattweg 60 4456 Tenniken / Switzerland

P +41 61 976 14 66 F +41 61 976 14 14 www.rego-fix.com This is a non-controlled copy. All information given herein is subject to change without notice

The information given herein has been carefully checked and is believed to be correct. REGO-FIX, however, assumes no responsibility or liability for any errors, inaccuracies or omissions that may appear in this drawing

This document is subject to copyright laws. No part of this document may be reproduced or transmitted in any form or any means, electronic or mechanic, for any purpose, without the express written permission of REGO-FIX

Type:C4\_WD14x055Part No.:280431420Date:23.09.2015Scale:2:1