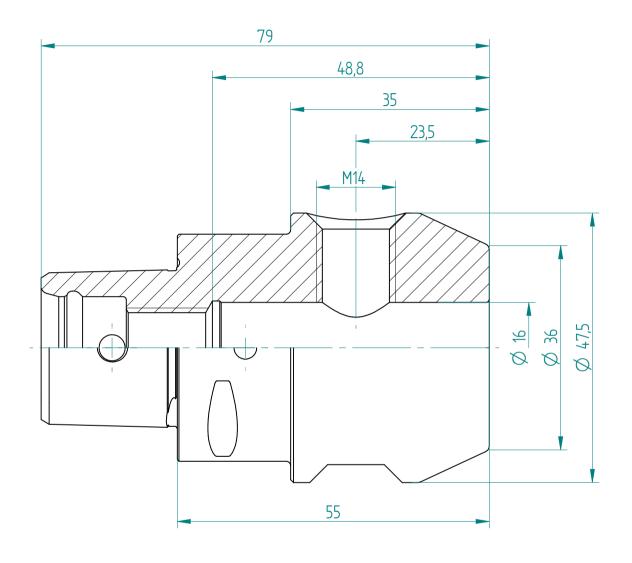

Type: **C4\_WD16x055** 

Part No.: **280431620** 

Date: 23.09.2015

Scale: 1.5:1