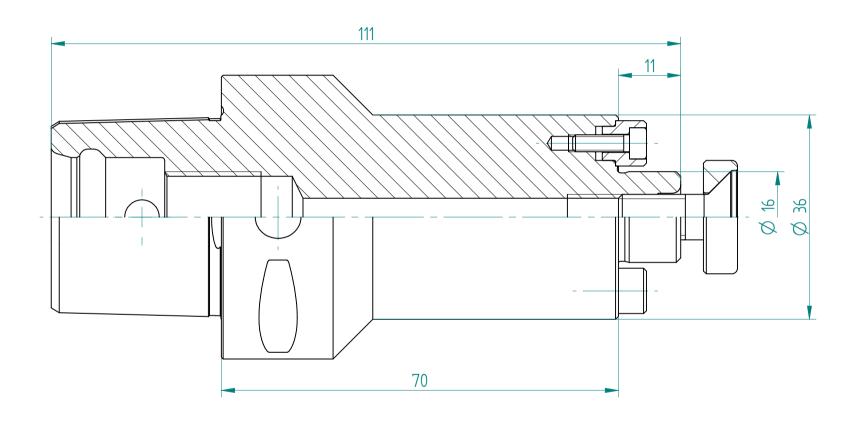

Type: **C5\_MA16x070** 

Part No.: **280501640** 

Date: 23.09.2015

Scale: 1.5:1