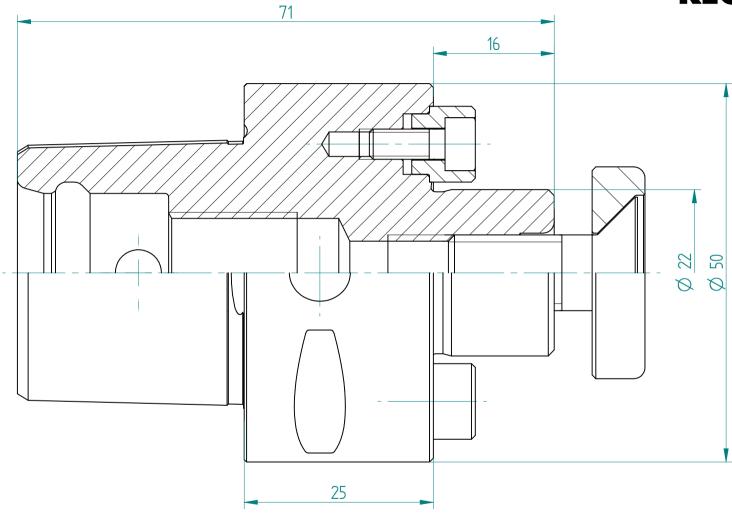

## **REGO-FIXA**



## **REGO-FIX AG**

Obermattweg 60 4456 Tenniken / Switzerland

P +41 61 976 14 66 F +41 61 976 14 14 www.rego-fix.com This is a non-controlled copy. All information given herein is subject to change without notice

The information given herein has been carefully checked and is believed to be correct. REGO-FIX, however, assumes no responsibility or liability for any errors, inaccuracies or omissions that may appear in this drawing

This document is subject to copyright laws. No part of this document may be reproduced or transmitted in any form or any means, electronic or mechanic, for any purpose, without the express written permission of REGO-FIX

Type: **C5\_MA22x025** 

Part No.: **280502210** 

Date: 23.09.2015

Scale: 2:1