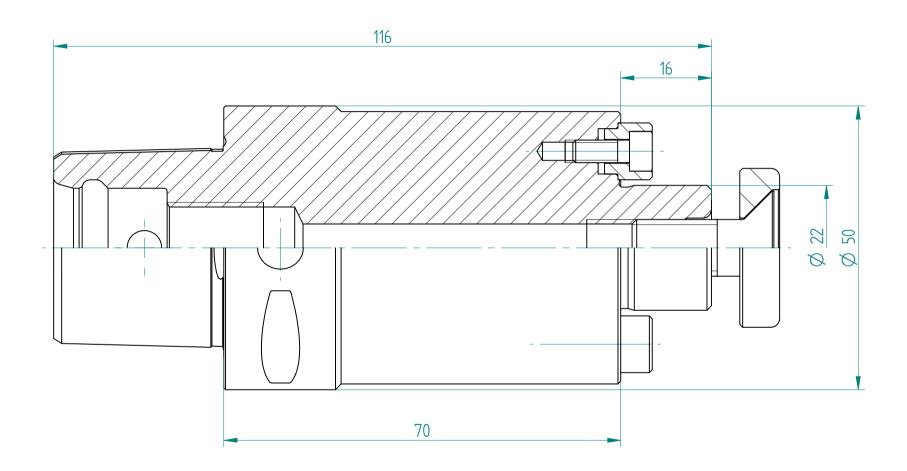

Type: **C5\_MA22x070** 

Part No.: **280502240** 

Date: 23.09.2015

Scale: 1.5:1