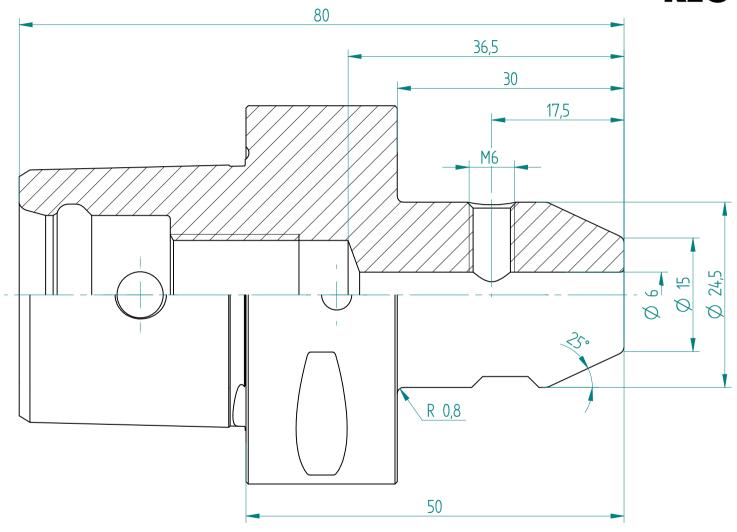

## **REGO-FIXA**



## **REGO-FIX AG**

Obermattweg 60 4456 Tenniken / Switzerland

P +41 61 976 14 66 F +41 61 976 14 14 www.rego-fix.com This is a non-controlled copy. All information given herein is subject to change without notice

The information given herein has been carefully checked and is believed to be correct. REGO-FIX, however, assumes no responsibility or liability for any errors, inaccuracies or omissions that may appear in this drawing

This document is subject to copyright laws. No part of this document may be reproduced or transmitted in any form or any means, electronic or mechanic, for any purpose, without the express written permission of REGO-FIX

Type: **C5\_WD6x050** 

Part No.: **280530620** Date: 29.09.2015

Scale: 2:1