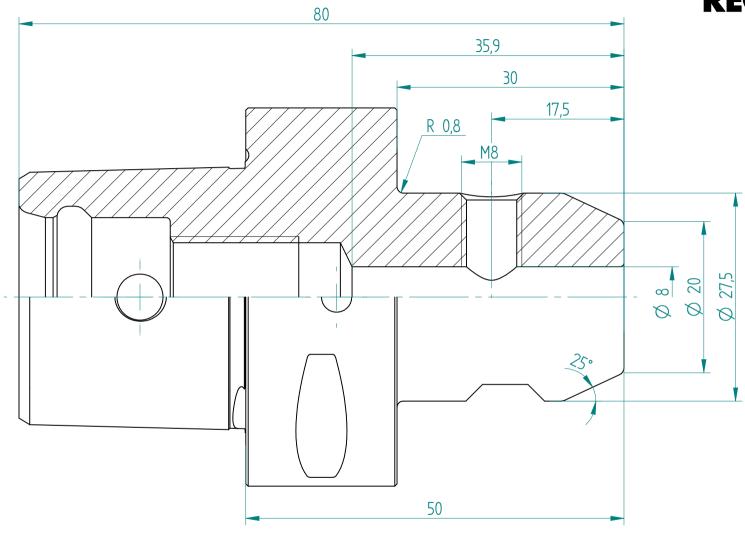

## **REGO-FIXA**



## **REGO-FIX AG**

Obermattweg 60 4456 Tenniken / Switzerland

P +41 61 976 14 66 F +41 61 976 14 14 www.rego-fix.com This is a non-controlled copy. All information given herein is subject to change without notice

The information given herein has been carefully checked and is believed to be correct. REGO-FIX, however, assumes no responsibility or liability for any errors, inaccuracies or omissions that may appear in this drawina

This document is subject to copyright laws. No part of this document may be reproduced or transmitted in any form or any means, electronic or mechanic, for any purpose, without the express written permission of REGO-FIX

Type: C5\_WD8x050

Part No.: 280530820

24.09.2015 Date:

2:1 Scale: