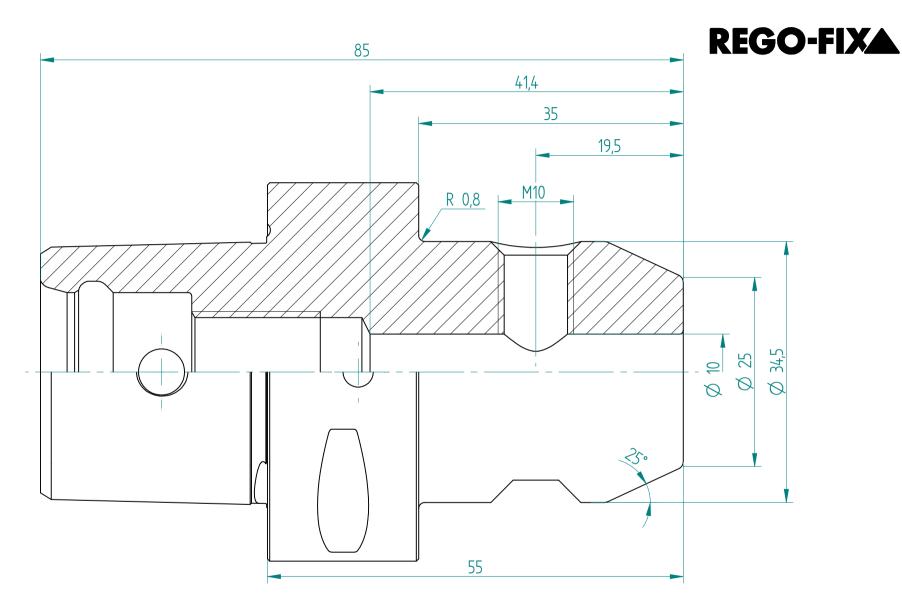

## **REGO-FIX AG**

Obermattweg 60 4456 Tenniken / Switzerland

P +41 61 976 14 66 F +41 61 976 14 14 www.rego-fix.com This is a non-controlled copy. All information given herein is subject to change without notice

The information given herein has been carefully checked and is believed to be correct. REGO-FIX, however, assumes no responsibility or liability for any errors, inaccuracies or omissions that may appear in this drawing

This document is subject to copyright laws. No part of this document may be reproduced or transmitted in any form or any means, electronic or mechanic, for any purpose, without the express written permission of REGO-FIX

Type:C5\_WD10x055Part No.:280531020Date:24.09.2015Scale:2:1