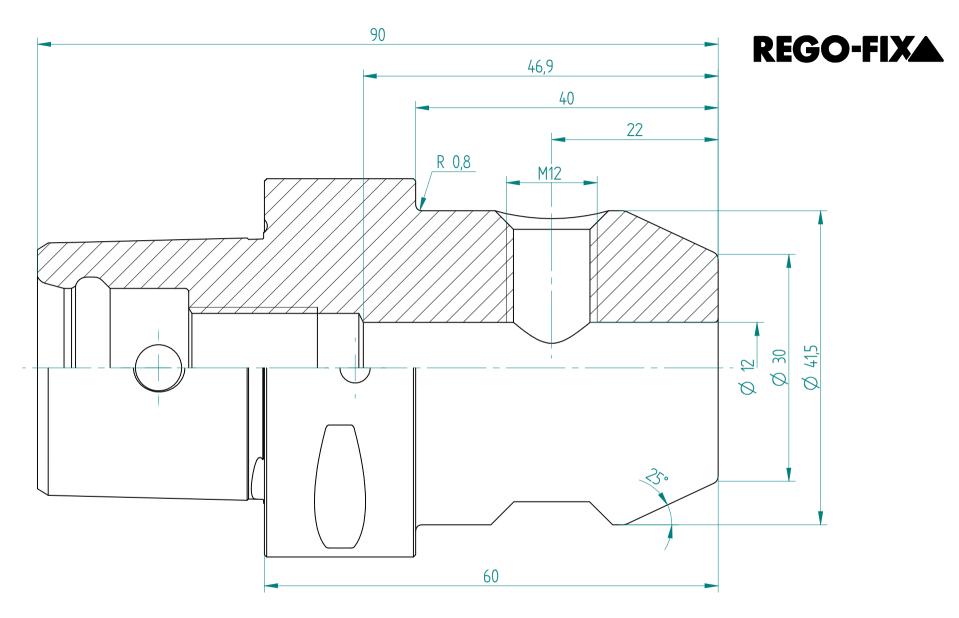

## **REGO-FIX AG**

Obermattweg 60 4456 Tenniken / Switzerland

P +41 61 976 14 66 F +41 61 976 14 14 www.rego-fix.com This is a non-controlled copy. All information given herein is subject to change without notice

The information given herein has been carefully checked and is believed to be correct. REGO-FIX, however, assumes no responsibility or liability for any errors, inaccuracies or omissions that may appear in this drawing

This document is subject to copyright laws. No part of this document may be reproduced or transmitted in any form or any means, electronic or mechanic, for any purpose, without the express written permission of REGO-FIX

Type: **C5\_WD12x060** 

Part No.: **280531230** 

Date: 24.09.2015

Scale: 2:1