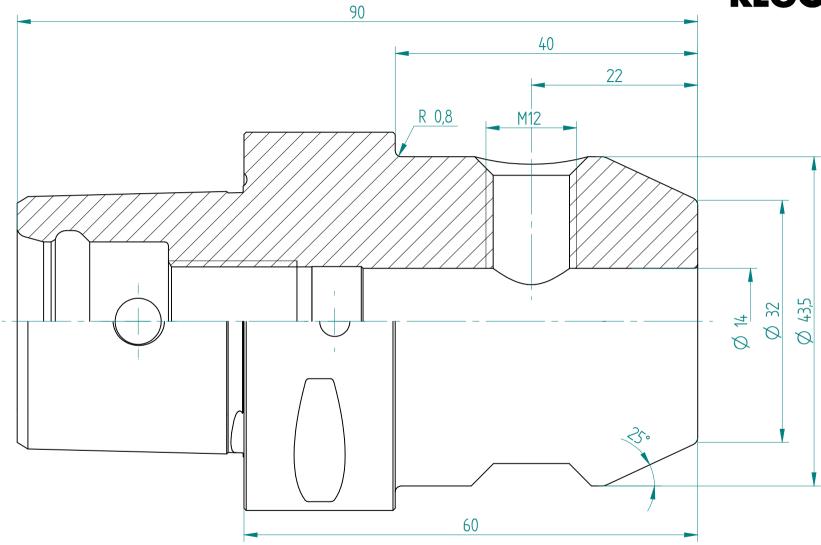

## **REGO-FIXA**



## **REGO-FIX AG**

Obermattweg 60 4456 Tenniken / Switzerland

P +41 61 976 14 66 F +41 61 976 14 14 www.rego-fix.com This is a non-controlled copy. All information given herein is subject to change without notice

The information given herein has been carefully checked and is believed to be correct. REGO-FIX, however, assumes no responsibility or liability for any errors, inaccuracies or omissions that may appear in this drawing

This document is subject to copyright laws. No part of this document may be reproduced or transmitted in any form or any means, electronic or mechanic, for any purpose, without the express written permission of REGO-FIX

Type: **C5\_WD14x060** 

Part No.: **280531430** 

Date: 24.09.2015

Scale: 2:1