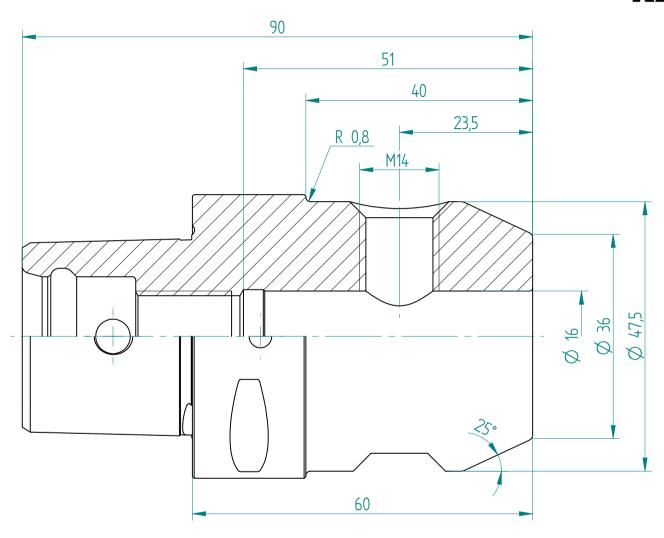

Type: **C5\_WD16x060** 

Part No.: **280531630** 

Date: 24.09.2015

Scale: 1.5:1