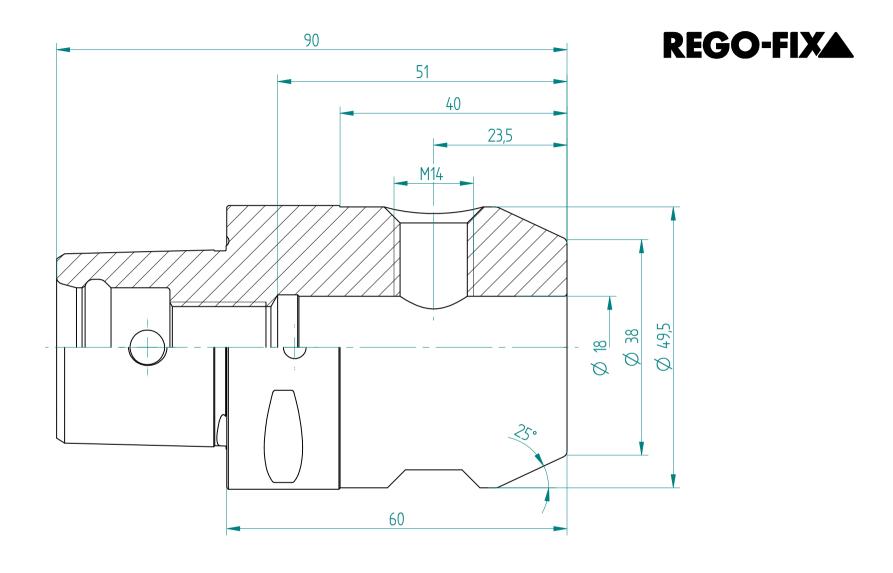

Type: **C5\_WD18x060** 

Part No.: **280531830** 

Date: 24.09.2015

Scale: 1.5:1