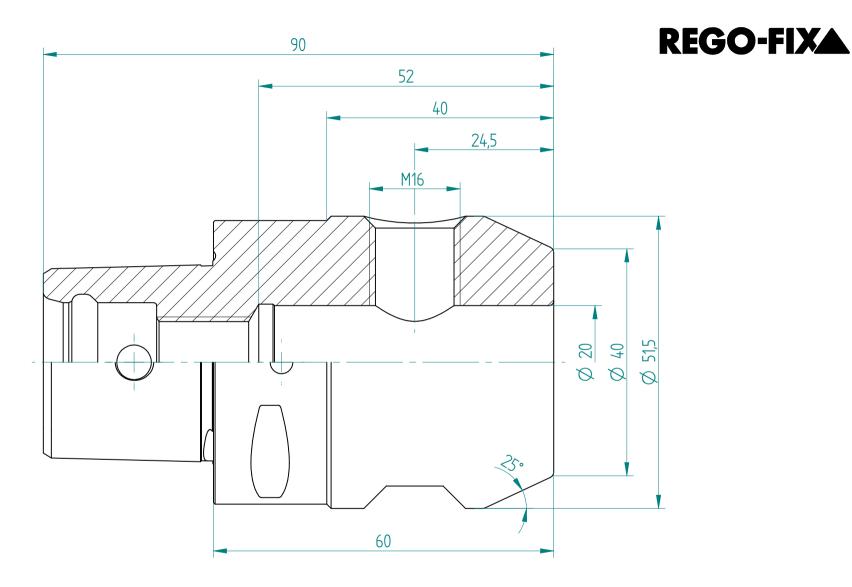

Type: **C5\_WD20x060** 

Part No.: **280532030** 

Date: 24.09.2015

Scale: 1.5:1