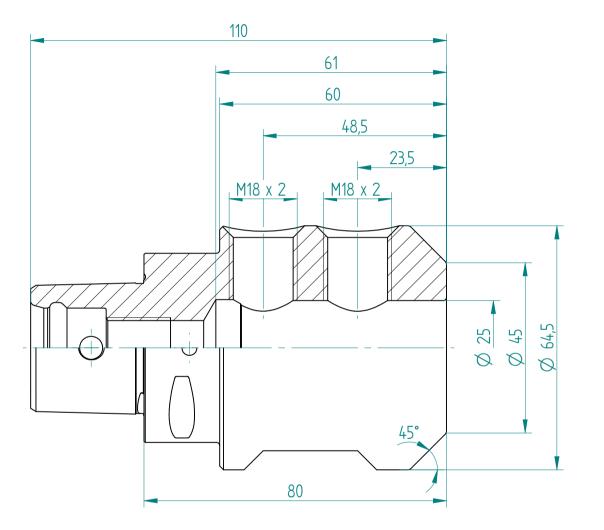

## **REGO-FIX AG**

Obermattweg 60 4456 Tenniken / Switzerland

P +41 61 976 14 66 F +41 61 976 14 14 www.rego-fix.com This is a non-controlled copy. All information given herein is subject to change without notice

The information given herein has been carefully checked and is believed to be correct. REGO-FIX, however, assumes no responsibility or liability for any errors, inaccuracies or omissions that may appear in this drawing

This document is subject to copyright laws. No part of this document may be reproduced or transmitted in any form or any means, electronic or mechanic, for any purpose, without the express written permission of REGO-FIX

Type :C5\_WD25x080Part No. :280532550Date :24.09.2015Scale :1:1