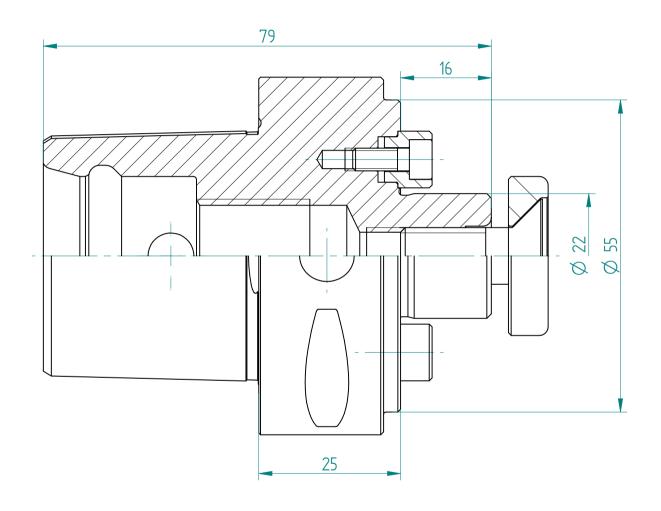

Type: **C6\_MA22x025** 

Part No.: **280602210** 

Date: 28.09.2015

Scale: 1.5:1