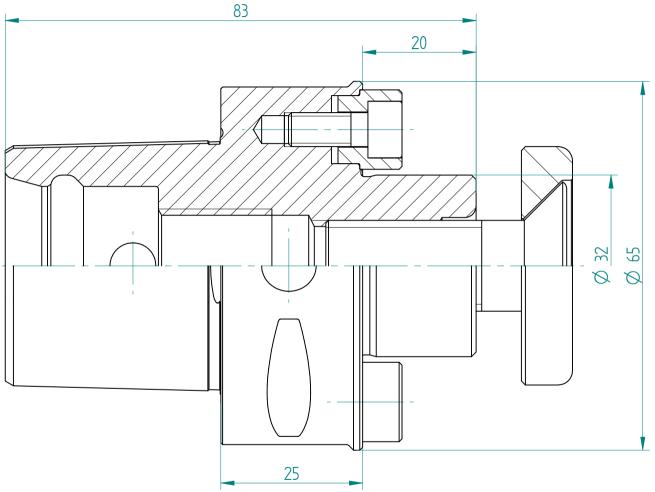

## **REGO-FIX AG**

Obermattweg 60 4456 Tenniken / Switzerland

P +41 61 976 14 66 F +41 61 976 14 14 www.rego-fix.com This is a non-controlled copy. All information given herein is subject to change without notice

The information given herein has been carefully checked and is believed to be correct. REGO-FIX, however, assumes no responsibility or liability for any errors, inaccuracies or omissions that may appear in this drawing

This document is subject to copyright laws. No part of this document may be reproduced or transmitted in any form or any means, electronic or mechanic, for any purpose, without the express written permission of REGO-FIX

Type :C6\_MA32x025Part No. :280603210Date :28.09.2015Scale :1.5:1