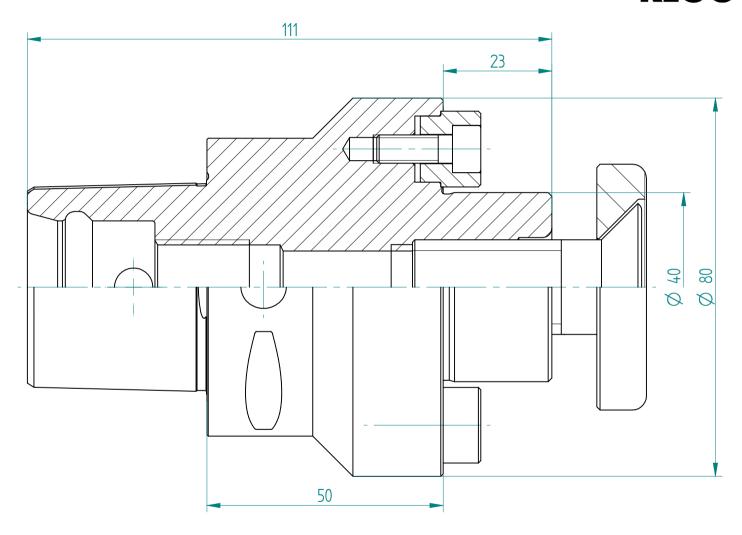

Type: **C6\_MA40x050** 

Part No.: **280604010** 

Date: 28.09.2015

Scale: 1.25:1