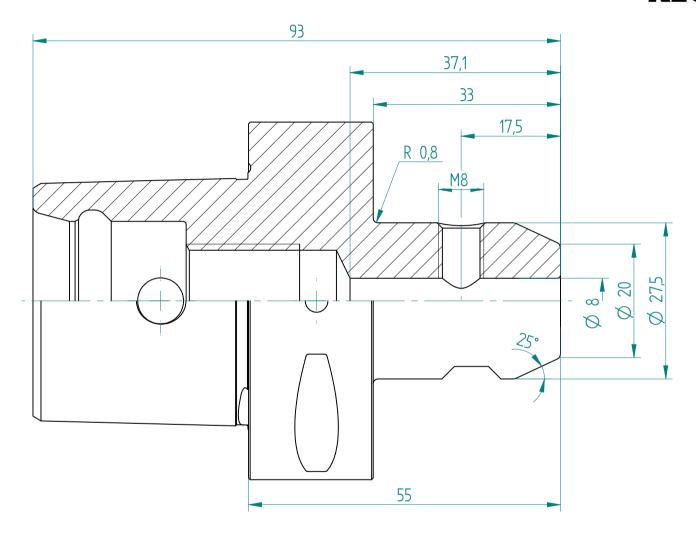

## **REGO-FIXA**



## **REGO-FIX AG**

Obermattweg 60 4456 Tenniken / Switzerland

P +41 61 976 14 66 F +41 61 976 14 14 www.rego-fix.com This is a non-controlled copy. All information given herein is subject to change without notice

The information given herein has been carefully checked and is believed to be correct. REGO-FIX, however, assumes no responsibility or liability for any errors, inaccuracies or omissions that may appear in this drawing

This document is subject to copyright laws. No part of this document may be reproduced or transmitted in any form or any means, electronic or mechanic, for any purpose, without the express written permission of REGO-FIX

Type: **C6\_WD8x055** 

Part No.: **280630820** Date: 24.09.2015

Scale: 1.5:1