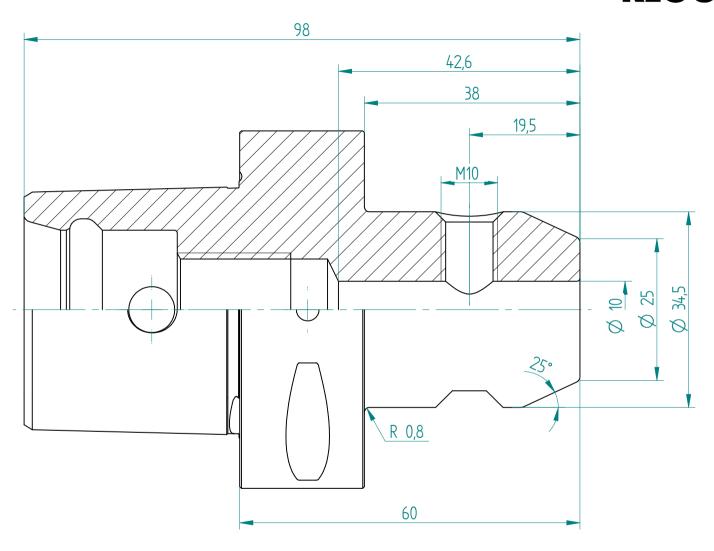

Type: **C6\_WD10x060** 

Part No.: **280631030** 

Date: 28.09.2015

Scale: 1.5:1