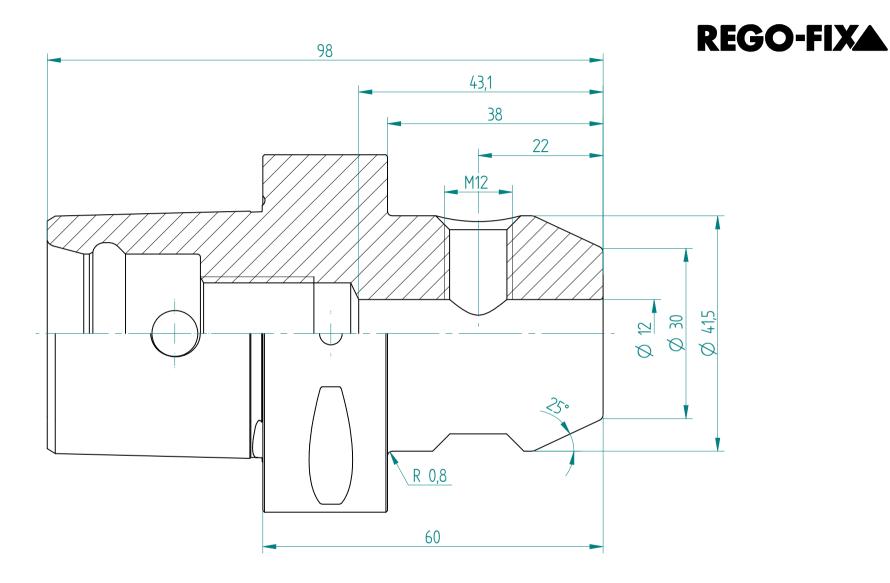

Type: **C6\_WD12x060** 

Part No.: **280631230** 

Date: 28.09.2015

Scale: 1.5:1