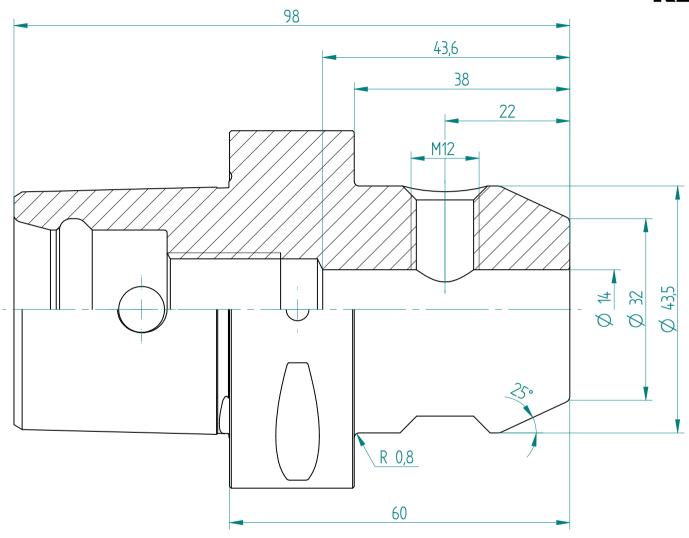

Type: **C6\_WD14x060** 

Part No.: **280631430** 

Date: 28.09.2015

Scale: 1.5:1