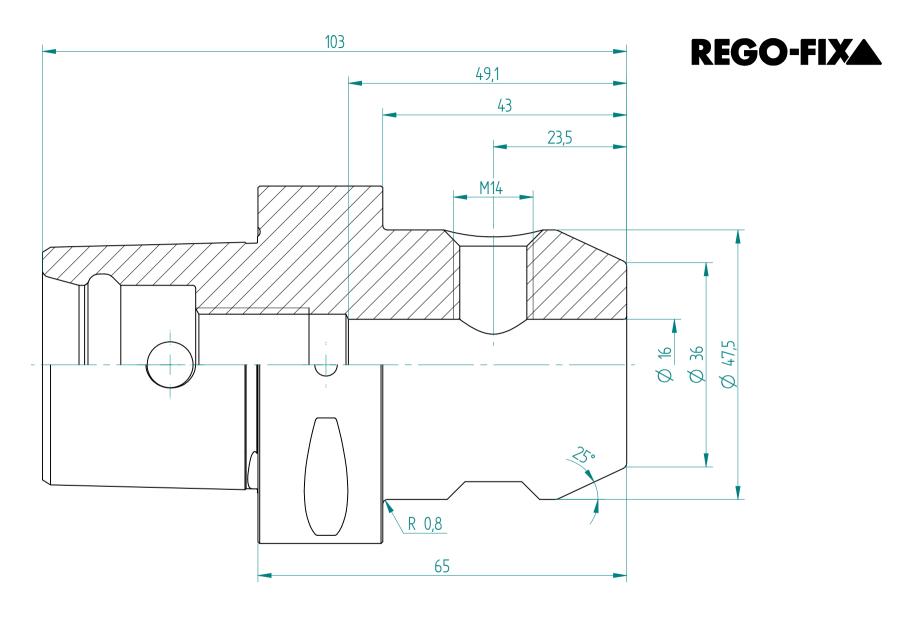

Type: **C6\_WD16x065** 

Part No.: **280631630** 

Date: 28.09.2015

Scale: 1.5:1