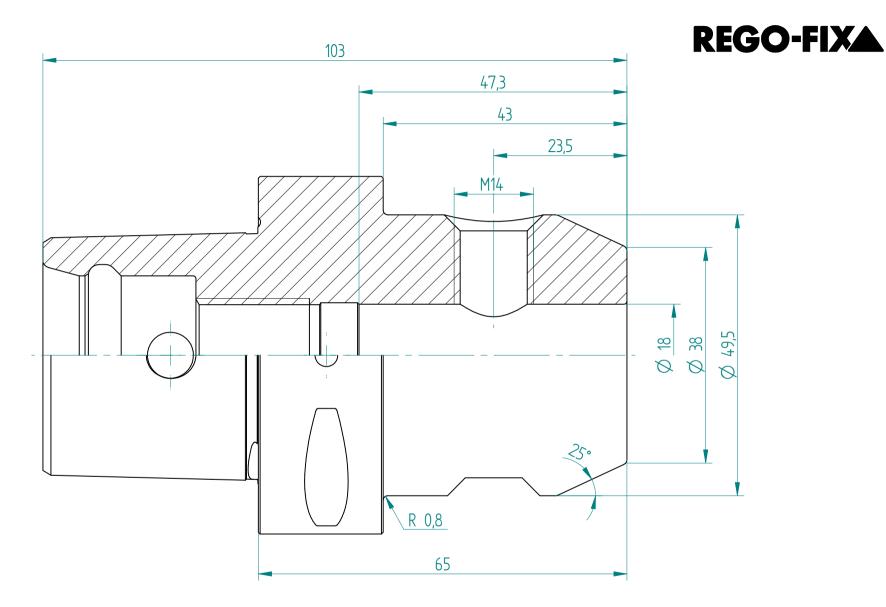

Type: **C6\_WD18x065** 

Part No.: **280631830** 

Date: 28.09.2015

Scale: 1.5:1