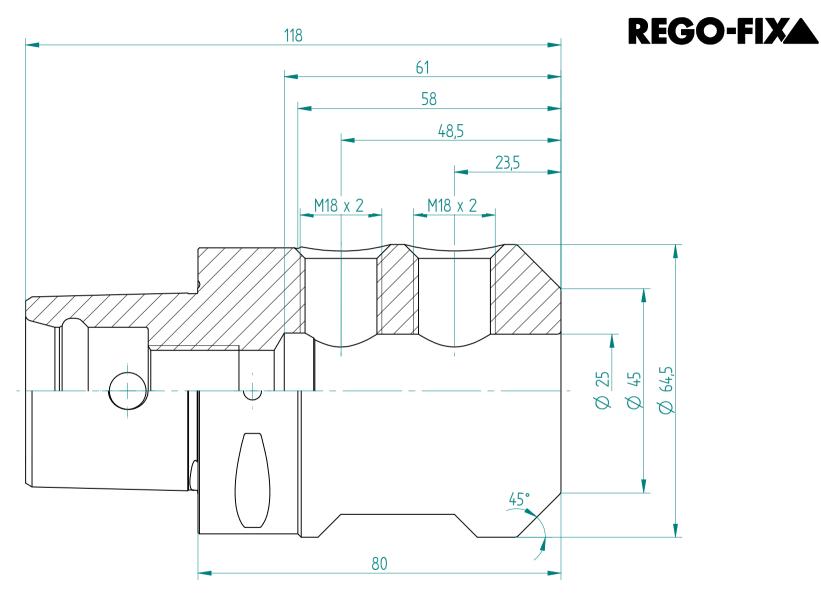

Type: **C6\_WD25x080** 

Part No.: **280632550** 

Date: 29.09.2015

Scale: 1.2:1