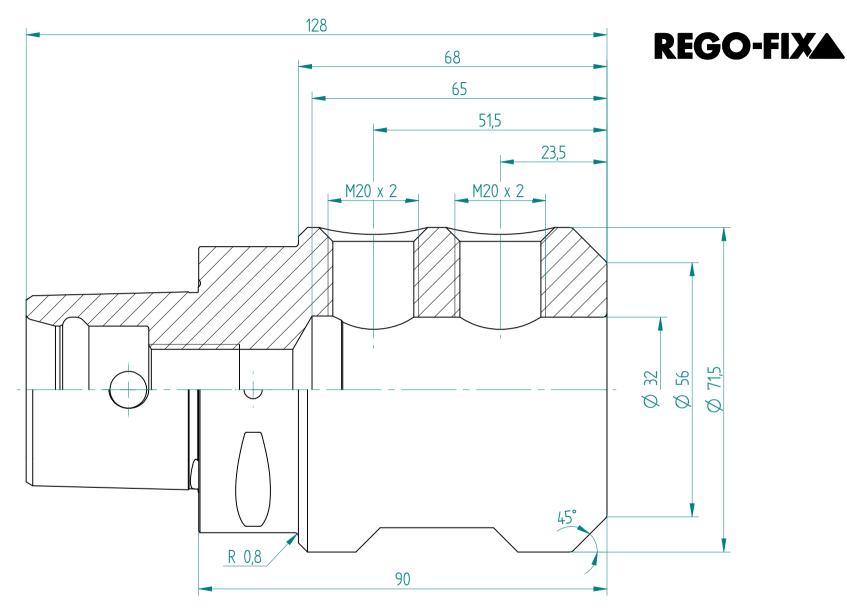

| Type :     | C6_WD32x090 |
|------------|-------------|
| Part No. : | 280633250   |
| Date :     | 29.09.2015  |
| Scale :    | 1.2:1       |