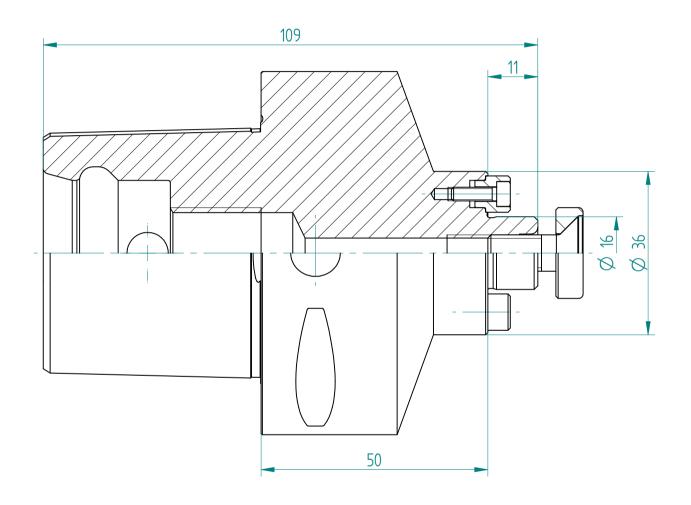

Type: **C8\_MA16x050** 

Part No.: **280801620** 

Date: 29.09.2015

Scale: 1.2:1