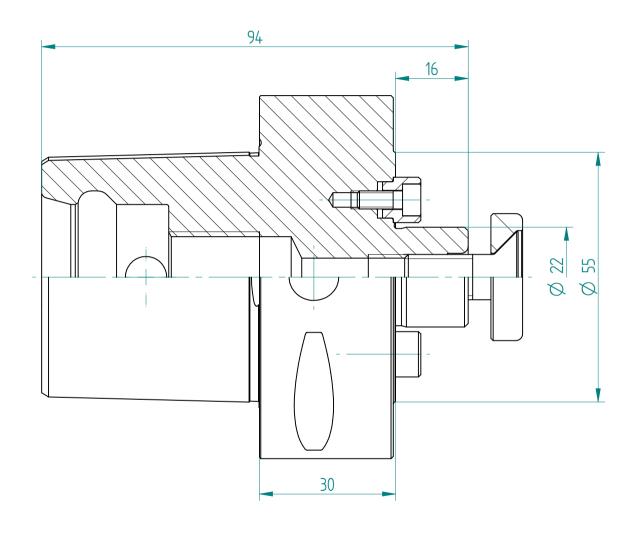

Type: **C8\_MA22x030** 

Part No.: **280802210** 

Date: 29.09.2015

Scale: 1.2:1