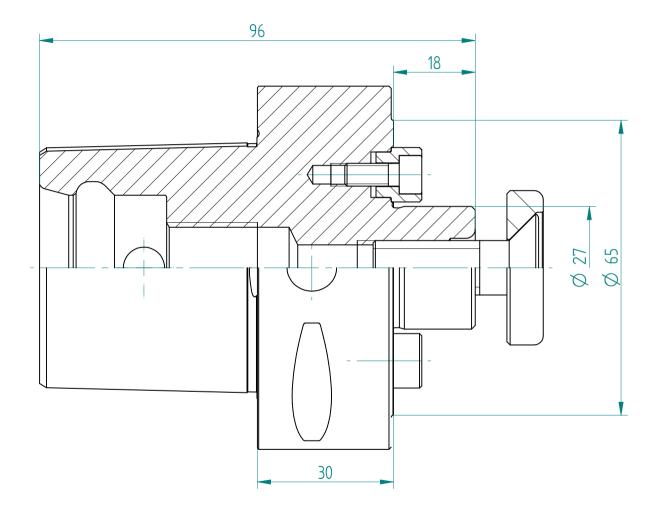

## **REGO-FIX AG**

Obermattweg 60 4456 Tenniken / Switzerland

P +41 61 976 14 66 F +41 61 976 14 14 www.rego-fix.com This is a non-controlled copy. All information given herein is subject to change without notice

The information given herein has been carefully checked and is believed to be correct. REGO-FIX, however, assumes no responsibility or liability for any errors, inaccuracies or omissions that may appear in this drawing

This document is subject to copyright laws. No part of this document may be reproduced or transmitted in any form or any means, electronic or mechanic, for any purpose, without the express written permission of REGO-FIX

Type :C8\_MA27x030Part No. :280802710Date :29.09.2015Scale :1.2:1