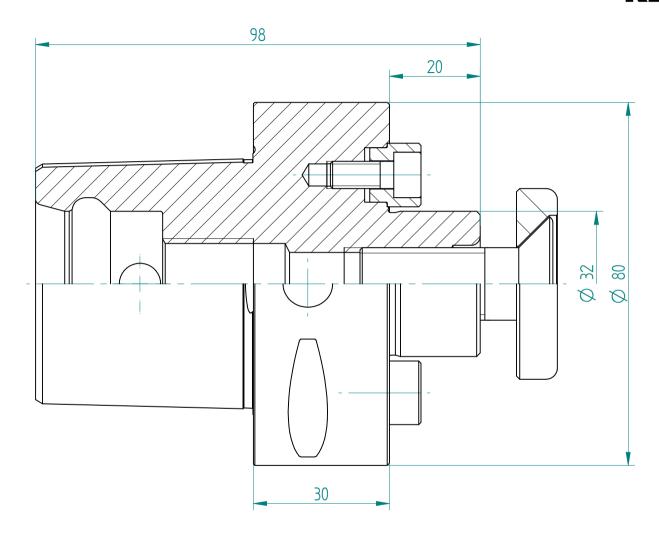

Type: **C8\_MA32x030** 

Part No.: **280803210** 

Date: 29.09.2015

Scale: 1.2:1