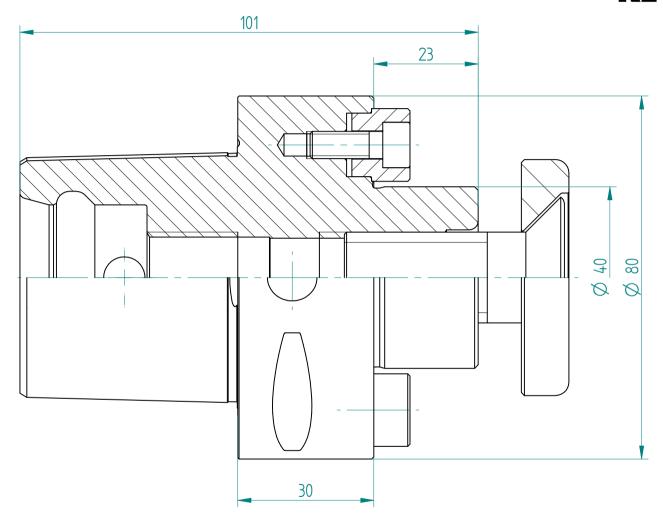

Type: **C8\_MA40x030** 

Part No.: **280804010** 

Date: 29.09.2015

Scale: 1.2:1