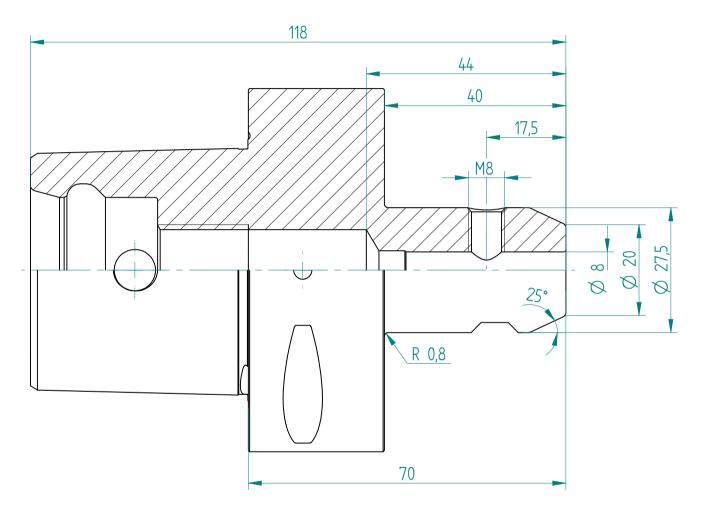

| Type :     | C8_WD8x070 |
|------------|------------|
| Part No. : | 280830840  |
| Date :     | 30.09.2015 |
| Scale :    | 1.2:1      |