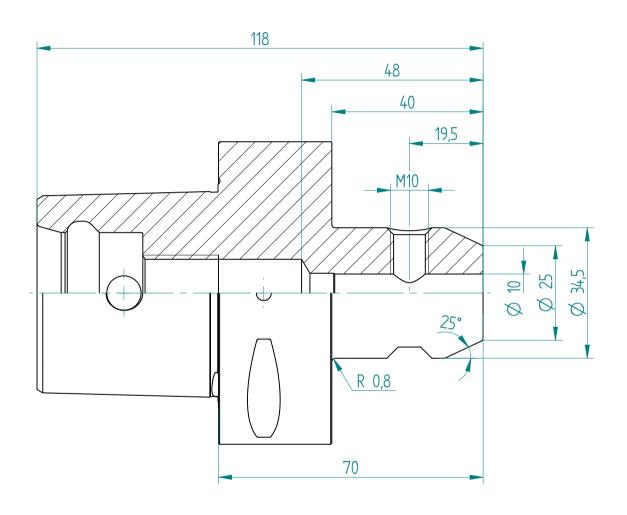

## **REGO-FIXA**



## **REGO-FIX AG**

Obermattweg 60 4456 Tenniken / Switzerland

P +41 61 976 14 66 F +41 61 976 14 14 www.rego-fix.com This is a non-controlled copy. All information given herein is subject to change without notice

The information given herein has been carefully checked and is believed to be correct. REGO-FIX, however, assumes no responsibility or liability for any errors, inaccuracies or omissions that may appear in this drawing

This document is subject to copyright laws. No part of this document may be reproduced or transmitted in any form or any means, electronic or mechanic, for any purpose, without the express written permission of REGO-FIX

Type: **C8\_WD10x070** 

Part No.: **280831040** 

Date: 29.09.2015

Scale: 1:1