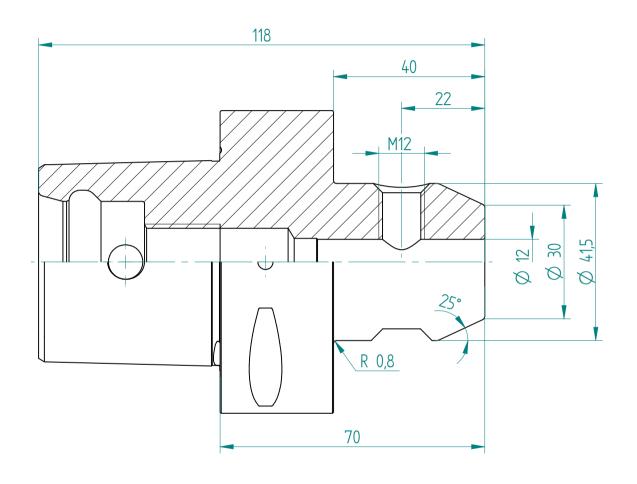

## **REGO-FIXA**



## **REGO-FIX AG**

Obermattweg 60 4456 Tenniken / Switzerland

P +41 61 976 14 66 F +41 61 976 14 14 www.rego-fix.com This is a non-controlled copy. All information given herein is subject to change without notice

The information given herein has been carefully checked and is believed to be correct. REGO-FIX, however, assumes no responsibility or liability for any errors, inaccuracies or omissions that may appear in this drawing

This document is subject to copyright laws. No part of this document may be reproduced or transmitted in any form or any means, electronic or mechanic, for any purpose, without the express written permission of REGO-FIX

Type: **C8\_WD12x070** 

Part No.: **280831240** 

Date: 29.09.2015

Scale: 1:1