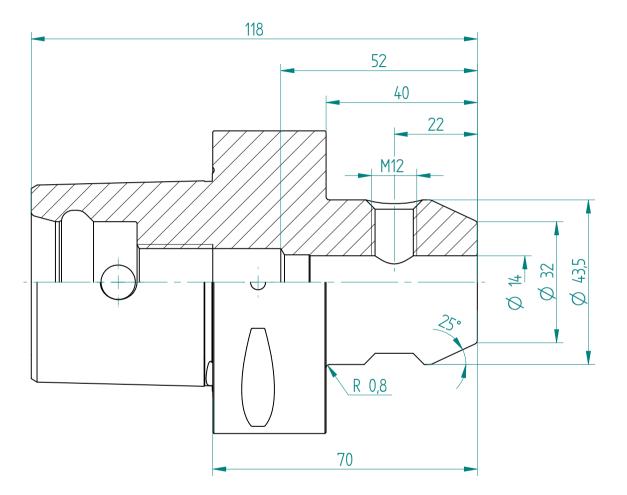

## **REGO-FIX AG**

Obermattweg 60 4456 Tenniken / Switzerland

P +41 61 976 14 66 F +41 61 976 14 14 www.rego-fix.com This is a non-controlled copy. All information given herein is subject to change without notice

The information given herein has been carefully checked and is believed to be correct. REGO-FIX, however, assumes no responsibility or liability for any errors, inaccuracies or omissions that may appear in this drawing

This document is subject to copyright laws. No part of this document may be reproduced or transmitted in any form or any means, electronic or mechanic, for any purpose, without the express written permission of REGO-FIX

Type :C8\_WD14x070Part No. :280831440Date :29.09.2015Scale :1:1