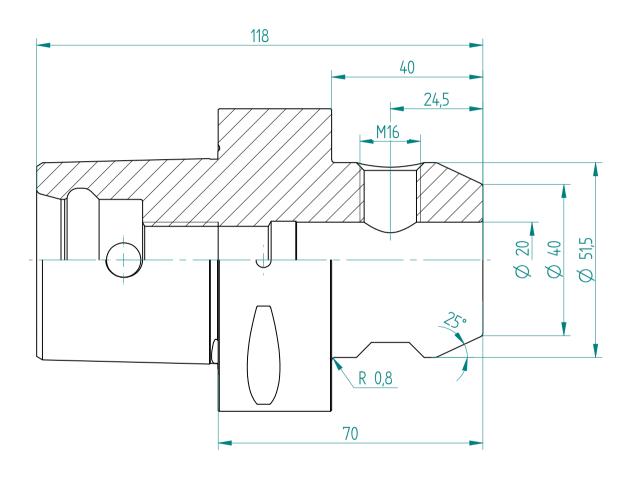

## **REGO-FIXA**



## **REGO-FIX AG**

Obermattweg 60 4456 Tenniken / Switzerland

P +41 61 976 14 66 F +41 61 976 14 14 www.rego-fix.com This is a non-controlled copy. All information given herein is subject to change without notice

The information given herein has been carefully checked and is believed to be correct. REGO-FIX, however, assumes no responsibility or liability for any errors, inaccuracies or omissions that may appear in this drawing

This document is subject to copyright laws. No part of this document may be reproduced or transmitted in any form or any means, electronic or mechanic, for any purpose, without the express written permission of REGO-FIX

Type: **C8\_WD20x070** 

Part No.: **280832040** 

Date: 29.09.2015

Scale: 1:1