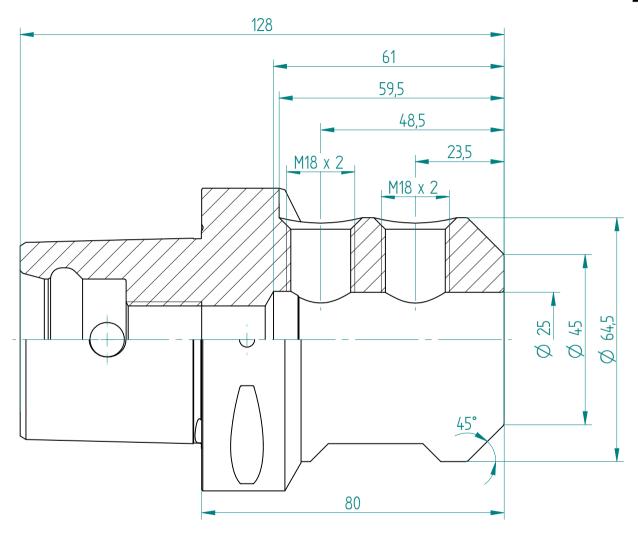

## **REGO-FIXA**



## **REGO-FIX AG**

Obermattweg 60 4456 Tenniken / Switzerland

P +41 61 976 14 66 F +41 61 976 14 14 www.rego-fix.com This is a non-controlled copy. All information given herein is subject to change without notice

The information given herein has been carefully checked and is believed to be correct. REGO-FIX, however, assumes no responsibility or liability for any errors, inaccuracies or omissions that may appear in this drawing

This document is subject to copyright laws. No part of this document may be reproduced or transmitted in any form or any means, electronic or mechanic, for any purpose, without the express written permission of REGO-FIX

Type: **C8\_WD25x080** 

Part No.: **280832550** 

Date: 29.09.2015

Scale: 1:1