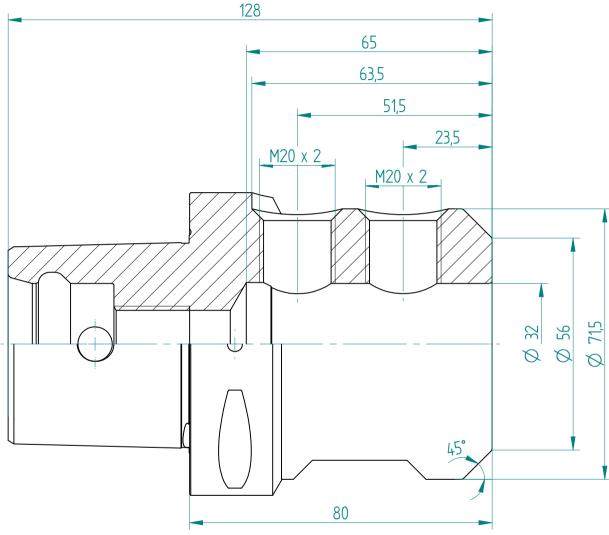

## **REGO-FIX AG**

Obermattweg 60 4456 Tenniken / Switzerland

P +41 61 976 14 66 F +41 61 976 14 14 www.rego-fix.com This is a non-controlled copy. All information given herein is subject to change without notice

The information given herein has been carefully checked and is believed to be correct. REGO-FIX, however, assumes no responsibility or liability for any errors, inaccuracies or omissions that may appear in this drawing

This document is subject to copyright laws. No part of this document may be reproduced or transmitted in any form or any means, electronic or mechanic, for any purpose, without the express written permission of REGO-FIX

Type: **C8\_WD32x080** 

Part No.: **280833250** 

Date: 30.09.2015

Scale: 1:1