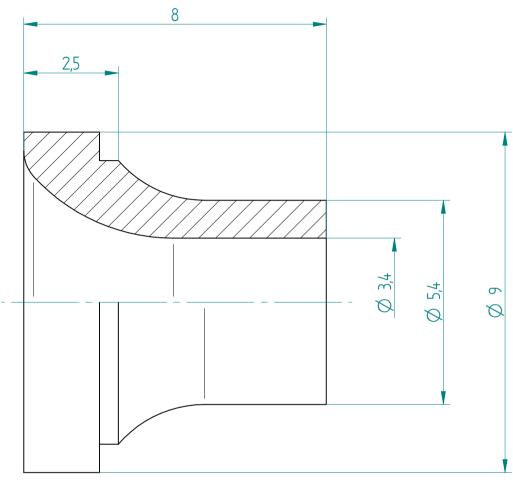

KS/ER11\_D3\_D1\_8

Type: KS/ER11\_D
Part No.: 391130318 Date: 18.05.2018

Scale: 10:1