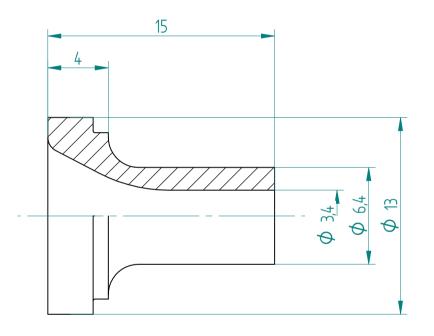

## **REGO-FIXA**



## **REGO-FIX AG**

Obermattweg 60 4456 Tenniken / Switzerland

P +41 61 976 14 66 F +41 61 976 14 14 www.rego-fix.com This is a non-controlled copy. All information given herein is subject to change without notice

The information given herein has been carefully checked and is believed to be correct. REGO-FIX, however, assumes no responsibility or liability for any errors, inaccuracies or omissions that may appear in this drawing

This document is subject to copyright laws. No part of this document may be reproduced or transmitted in any form or any means, electronic or mechanic, for any purpose, without the express written permission of REGO-FIX

Type: KS\_ER16\_D3

Part No.: **391620300** Date: 27.01.2016

Scale: 4:1