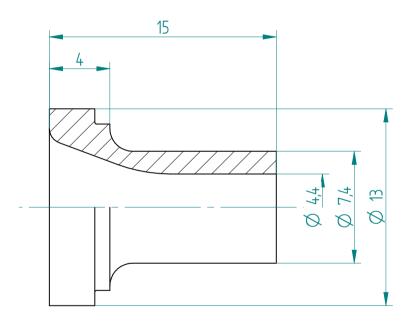

## **REGO-FIXA**



## **REGO-FIX AG**

Obermattweg 60 4456 Tenniken / Switzerland

P +41 61 976 14 66 F +41 61 976 14 14 www.rego-fix.com This is a non-controlled copy. All information given herein is subject to change without notice

The information given herein has been carefully checked and is believed to be correct. REGO-FIX, however, assumes no responsibility or liability for any errors, inaccuracies or omissions that may appear in this drawing

This document is subject to copyright laws. No part of this document may be reproduced or transmitted in any form or any means, electronic or mechanic, for any purpose, without the express written permission of REGO-FIX

Type: **KS\_ER16\_D4**Part No.: **391620400** 

Date: 27.01.2016

Scale: 4:1