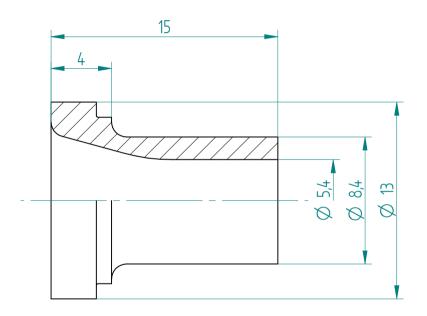

## **REGO-FIXA**



## **REGO-FIX AG**

Obermattweg 60 4456 Tenniken / Switzerland

P +41 61 976 14 66 F +41 61 976 14 14 www.rego-fix.com This is a non-controlled copy. All information given herein is subject to change without notice

The information given herein has been carefully checked and is believed to be correct. REGO-FIX, however, assumes no responsibility or liability for any errors, inaccuracies or omissions that may appear in this drawing

This document is subject to copyright laws. No part of this document may be reproduced or transmitted in any form or any means, electronic or mechanic, for any purpose, without the express written permission of REGO-FIX

Type: **KS\_ER16\_D5** 

Part No.: **391620500**Date: 27.01.2016

Scale: 4:1